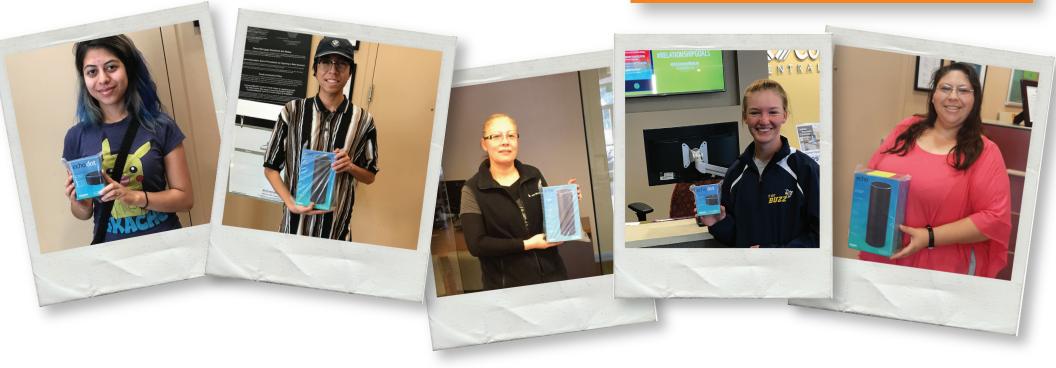

### **Results and Winners**

#### Raffle Entry Criteria Key: Qualified Referral =1 Entry MSR Referral results in a submitted Checking Account Application = 5 Entries

Raffle Prizes: 1 Amazon Echo 1 Amazon Echo Dot