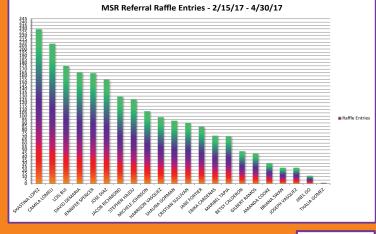

#### Raffle Entry Criteria Key: Qualified Referral =1 Entry MSR Referral results in a submitted Checking Account Application = 5 Entries

Raffle Prizes: 1 Amazon Echo 1 Amazon Echo Dot