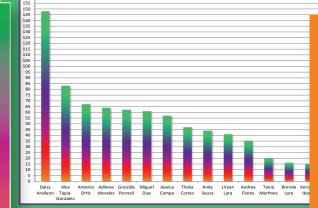

# **#RELATIONSHIPGOALS**

FSR Raffle Entries 2/15/17 - 4/30/17

#### Raffle Entry Criteria Key:

New Checking Account opened with minimum \$50 Balance = 1 Entry Member signs up for Online Banking & CommonView with New Checking = 1 Entry Each FSR Cross Sells a Loan or Credit Card with New Checking = 5 Entries per Loan/Credit Card