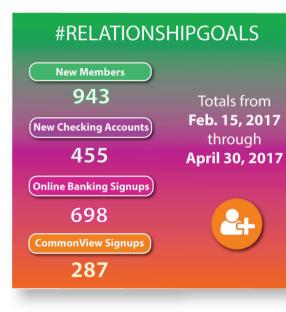

### **Results and Winners**

# **#RELATIONSHIPGOALS**

FSR Raffle Entries 2/15/17 - 4/30/17