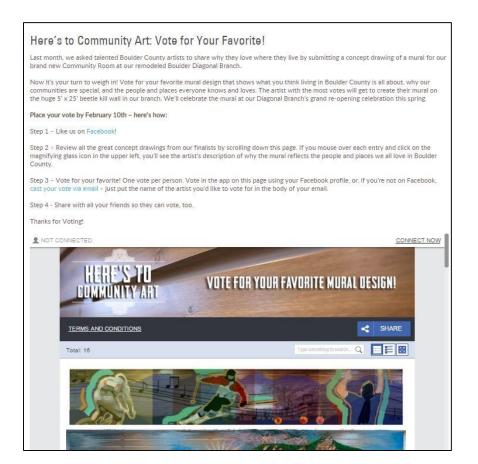

#### **Elevations Credit Union**

Published by Ø Meredith Powlison [?] - January 21, 2016 - €

Last chance to enter our contest!

Are you a talented Boulder County artist who loves where you live?

Submit a concept drawing of what you think living in Boulder County is all about, why our communities are special, and the people and places that everyone knows and loves. The winner will get a \$5,000 commission to create their mural on the beetle kill wall in our Diagonal branch in Boulder.... See More

#### Here's to Community Art

Learn more about Here's to Community Art at elevationscu.com

ELEVATIONSCU.COM

#### Contest posts and teaser video

Here's to Community Art 6,613 views • 11 months ago

Elevations CU @ElevationsCU · 11 Jan 2016

Enter our #artcontest! Visit bit.ly/1NRi9Zu to submit your mural design for our Diagonal branch by 1/24. #BoulderArtsOpp #BoCO