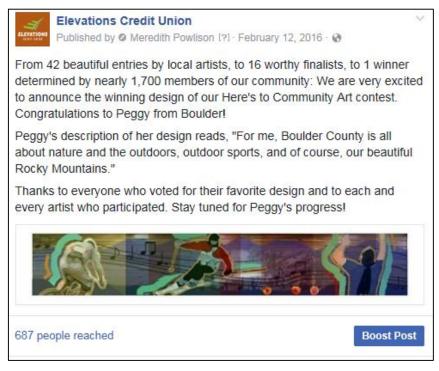

View Tweet activity

Malcolm Baldrige
National Quality Award
2014 Award Recipient

Voting app and announcing the winner

Here's to Community Art, Meet Peggy

6,597 views . 6 months ago

Photos and video of Peggy at work. Mural was unveiled at Member Appreciation Day at the branch. 700+ people attended!