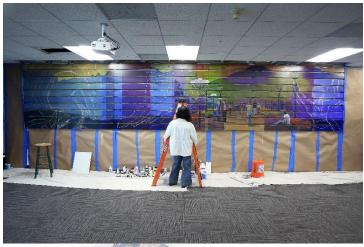

#### **Elevations Credit Union**

Published by Ø Meredith Powlison [?] - January 21, 2016 - €

Last chance to enter our contest!

Are you a talented Boulder County artist who loves where you live?

Submit a concept drawing of what you think living in Boulder County is all about, why our communities are special, and the people and places that everyone knows and loves. The winner will get a \$5,000 commission to create their mural on the beetle kill wall in our Diagonal branch in Boulder.... See More

#### Here's to Community Art

Learn more about Here's to Community Art at elevationscu.com

ELEVATIONSCU.COM

#### Contest posts and teaser video

Here's to Community Art 6,613 views • 11 months ago

Elevations CU @ElevationsCU · 11 Jan 2016

Enter our #artcontest! Visit bit.ly/1NRi9Zu to submit your mural design for our Diagonal branch by 1/24. #BoulderArtsOpp #BoCO

View Tweet activity

Malcolm Baldrige
National Quality Award
2014 Award Recipient

Voting app and announcing the winner

Here's to Community Art, Meet Peggy

6,597 views . 6 months ago

Photos and video of Peggy at work. Mural was unveiled at Member Appreciation Day at the branch. 700+ people attended!