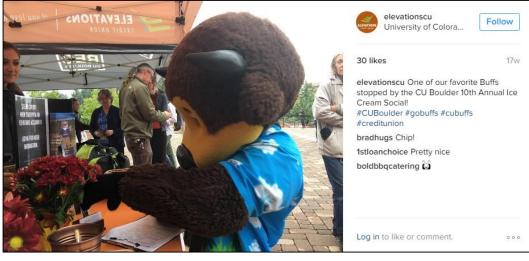

Elevations Credit Union gave back a total of \$1,250 to local nonprofits as part of the credit union's "Hey, Neighbor!" social media campaign, which celebrated localism and the credit union difference. Community members were asked to select their favorite local organization in an online app, including Emergency Family Assistance Association (EFAA), Neighbor to Neighbor, OUR Center, and Sister Carmen Community Center.