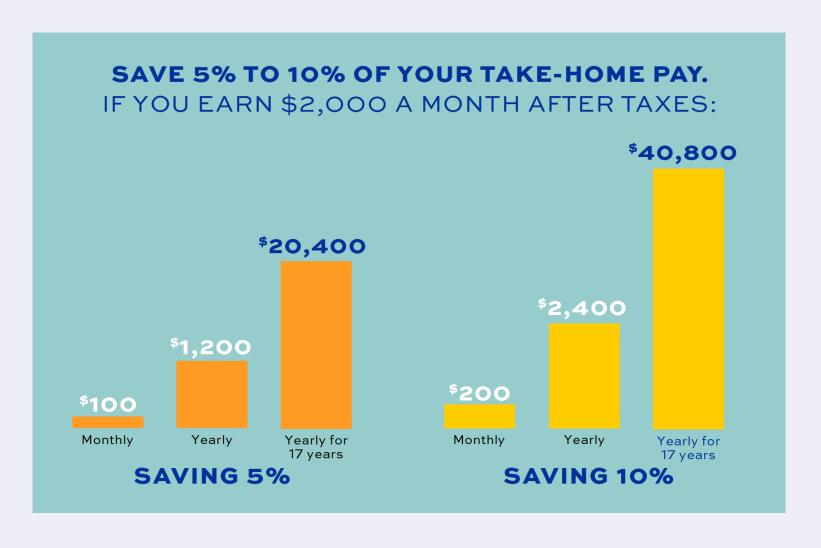

#### MANAGING YOUR COST OF LIVING - BE A SMART CONSUMER

- $5\% \times 17 \text{ years} = \$20,400$
- $10\% \times 17 \text{ years} = \$40,800$