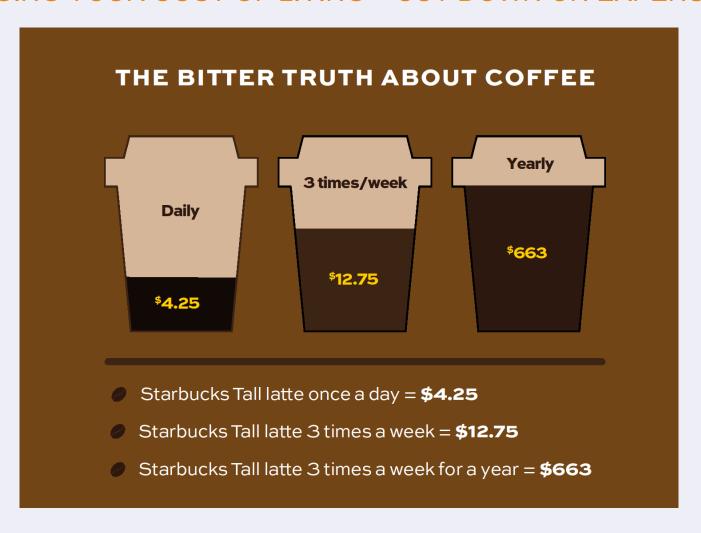

- $$663 \times 5 \text{ years} = $3,315$
- $$663 \times 17 \text{ years} = $11,271$