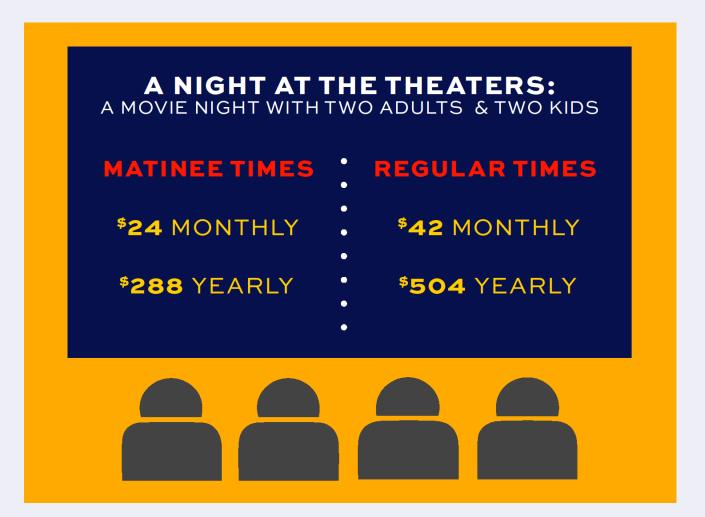

- Matinee saves your family \$216 a year
- $$216 \times 5 \text{ years} = $1,080$
- \$216 x 17 years = \$3,672