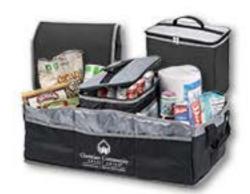

Need a new ride? Apply for an auto loan for as low as 1.99% APR during the #LoveMyRide promotion dates. You'll automatically receive five entries into the drawing!

BONUS...when your Auto Loan funds between 04/18/16 and 06/30/16, you'll receive a FREE collapsible trunk organizer with cooler!

BONUS...if your Auto Loan funds between 04/18/16 and 06/30/16, you'll receive a FREE collapsible trunk organizer with

Whether your ride is a four-wheel drive or a smart car, we'd love to see it!

BONUS...when your Auto Loan funds before June 30, 2016, you'll receive a FREE collapsible trunk organizer with cooler!

Ready to make the most of those Memorial Day car deals? Apply for your loan and shop for your new ride today!

And when your loan funds, you'll receive a FREE collapsible trunk organizer with cooler!\*

Plus, check out **AutoSMART**, our new online car-buying tool, where you can find the right vehicle at a dealer near you.

Trunk Organizer with Cooler

## Congratulations on your new ride!

Thank you for choosing Christian Community Credit Union for your auto loan financing!

Here's a gift for you—a collapsible trunk organizer to help you keep your new vehicle neat and tidy.