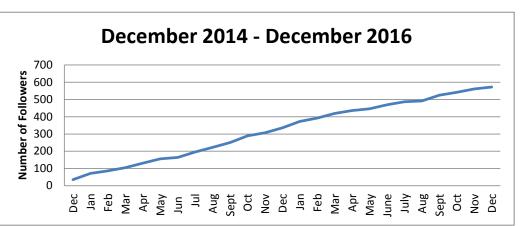

## 2016 Twitter as of December 31, 2016

|     |   | 400 | _ |  |
|-----|---|-----|---|--|
| - 1 |   |     | 7 |  |
| - 3 |   |     |   |  |
|     |   |     | • |  |
|     | 7 |     | , |  |
|     | - |     | , |  |
|     |   |     |   |  |

|                           | Dec.<br>2014 | Dec.<br>2015 | JAN  | FEB   | MAR   | APR  | MAY | JUN | JUL | AUG   | SEP    | ост   | NOV   | DEC    | TOTAL  | New<br>Followers<br>Since Dec.<br>2015 |
|---------------------------|--------------|--------------|------|-------|-------|------|-----|-----|-----|-------|--------|-------|-------|--------|--------|----------------------------------------|
| Followers                 | 35           | 336          | 373  | 392   | 419   | 436  | 446 | 469 | 487 | 492   | 525    | 542   | 561   | 572    | N/A    | 236                                    |
| Monthly Difference        |              |              | 37   | 19    | 27    | 17   | 10  | 23  | 18  | 5     | 33     | 17    | 19    | 11     |        |                                        |
| Average Daily Impressions | 106          | 1100         | 908  | 1,000 | 1,200 | 550  | 868 | 796 | 934 | 9,800 | 653    | 1,700 | 3,200 | 1,000  | 22,609 |                                        |
| Monthly Difference        |              |              | -192 | 92    | 200   | -650 | 318 | -72 | 138 | 8,866 | -9,147 | 1,047 | 1,500 | -2,200 |        |                                        |
| Engagement Rate (%)       | 2            | 1            | 1    | 1     | 1     | 1    | 1   | 1   | 1   | 1     | 1      | 1     | 1     | 1      | 12     |                                        |
| Monthly Difference        |              |              | 0    | 0     | 0     | 0    | -1  | 0   | 0   | 0     | -1     | 1     | 0     | -1     |        |                                        |
| Link Clicks               | 3            | 153          | 23   | 14    | 10    | 13   | 18  | 13  | 17  | 3,500 | 9      | 990   | 1,500 | 8      | 6,115  |                                        |
| Monthly Difference        |              |              | -130 | -9    | -4    | 3    | 5   | -5  | 4   | 3,483 | -3,491 | 981   | 510   | -1,492 |        |                                        |
| Retweets                  | 5            | 74           | 104  | 57    | 25    | 30   | 9   | 59  | 98  | 51    | 32     | 34    | 30    | 58     | 587    |                                        |
| Monthly Difference        |              |              | 30   | -47   | -32   | 5    | -21 | 50  | 39  | -47   | -19    | 2     | -4    | 28     |        |                                        |
| Favorites (Likes)         | 19           | 131          | 122  | 121   | 90    | 73   | 48  | 107 | 172 | 111   | 86     | 79    | 68    | 114    | 1,191  |                                        |
| Monthly Difference        |              |              | -9   | -1    | -31   | -17  | -25 | 59  | 65  | -61   | -25    | -7    | -11   | 46     |        |                                        |
| Replies                   | 5            | 45           | 27   | 27    | 27    | 20   | 10  | 27  | 30  | 23    | 21     | 13    | 10    | 17     | 252    |                                        |
| Monthly Difference        |              |              | -18  | 0     | 0     | -7   | -10 | 17  | 3   | -7    | -2     | -8    | -3    | 7      |        |                                        |